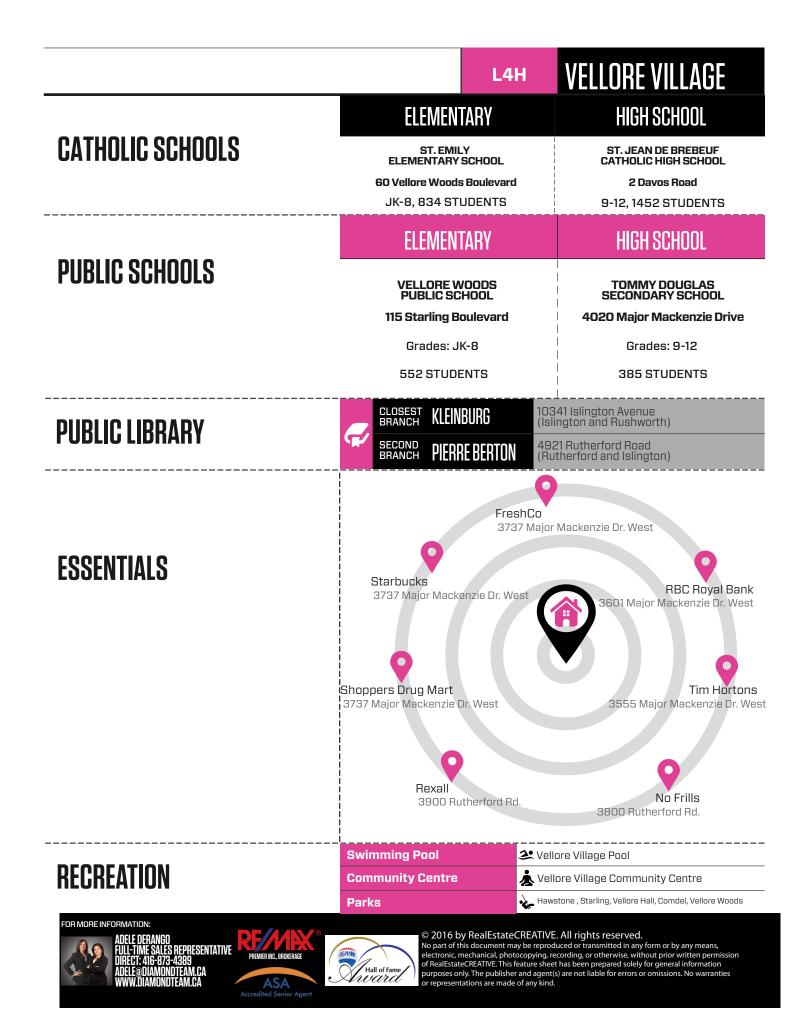

## The Diamond Team COMMUNITY FEATURE SHEET Velore Village VAUGHAN, ON

YOU DON'T BUY THE HOUSE; YOU BUY THE NEIGHBOURHOOD!

## NAME OF NEIGHBOURHOOD

NEIGHBOURHOOD Description Parents can relax and enjoy this safe and convenient neighbourhood while catering to the needs of the entire family through quality schools and excellent shopping and dining.

Close proximity to various neighbourhood parks, get ready to enjoy walks and biking trips through abundant green space that is perfect for spontaneous outdoor fun in all seasons.

Quick and convenient access to the 400 helps residents enjoy a quick 35-minute trip to Toronto, making this community ideal for those who commute.